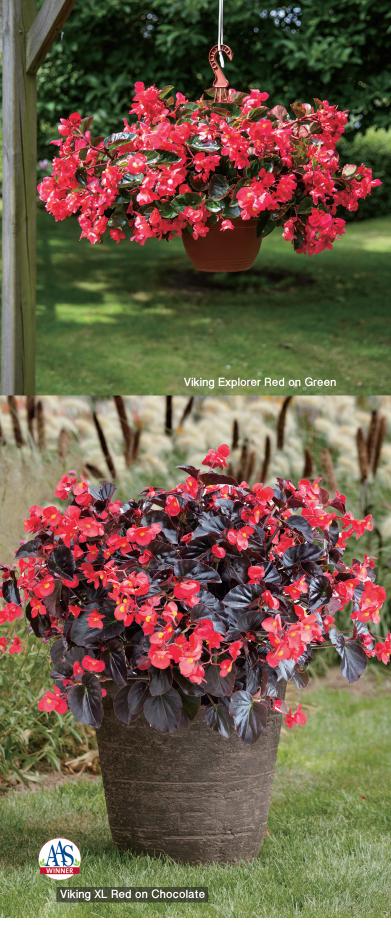

## VIKING EXPLORER SERIES

Unique trailing/spreading habit with flowers on top and all sides of the plant.

Suitable for tall container and hanging baskets.

Viking Explorer Red on Green: Vivid Red flower color on green foliage

## VIKING XL SERIES

Later flowering and have more vigorous habit in the pot and field compared to Viking. Extreme landscape power. Longer lasting as well

Red on Green

Rose on Green

Pink on Green

Red on Chocolate