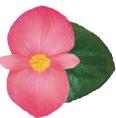

## VIKING EXPLORER SERIES

Unique trailing/spreading habit with flowers on top and all sides of the plant.

Suitable for tall container and hanging baskets.

Viking Explorer Red on Green: Vivid Red flower color on green foliage

Viking Explorer Rose on Green : Beautiful striking Rose flower color

Red on Green

Rose on Green