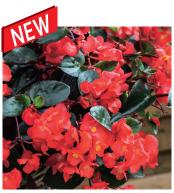

## VIKING EXPLORER SERIES

Unique trailing/spreading habit with flowers on top and all sides of the plant.

Suitable for tall container and hanging baskets.

Viking Explorer Red on Green: Vivid Red flower color on green foliage

Viking Explorer Rose on Green : Beautiful striking Rose flower color

Red on Green

Rose on Green