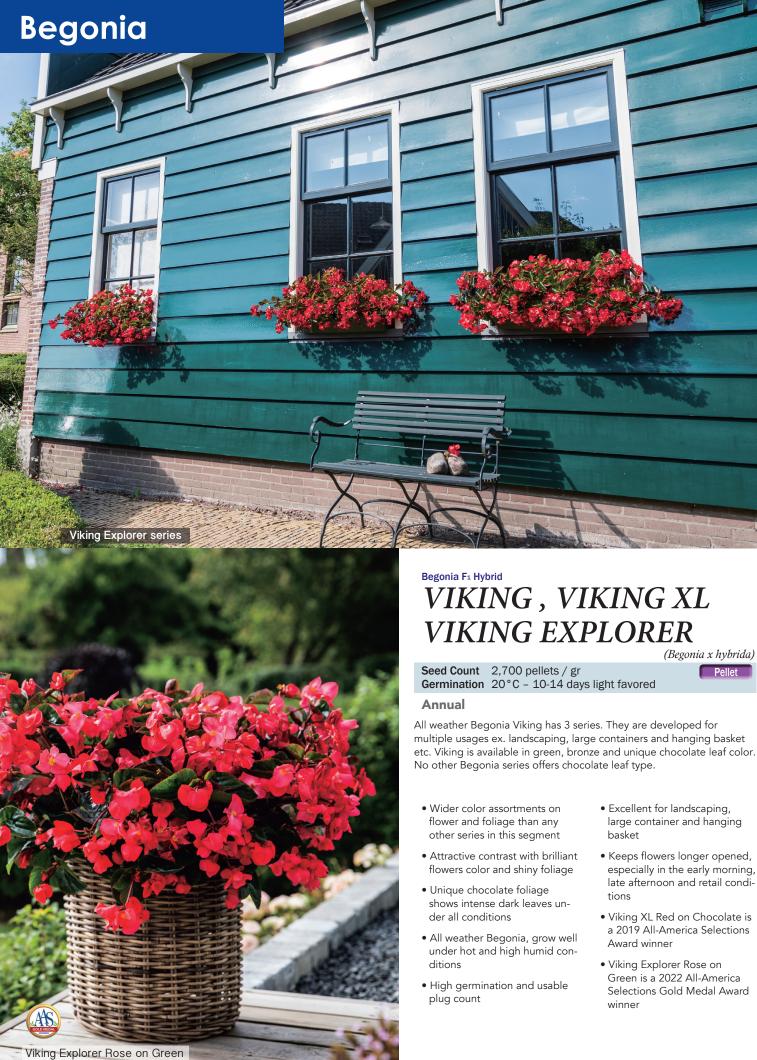

## VIKING EXPLORER SERIES

Unique trailing/spreading habit with flowers on top and all sides of the plant.

Suitable for tall container and hanging baskets.

Viking Explorer Red on Green: Vivid Red flower color on green foliage

Viking Explorer Rose on Green : Beautiful striking Rose flower color

Red on Green

Rose on Green