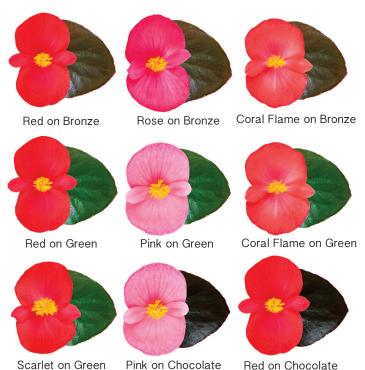

## VIKING EXPLORER SERIES

Unique trailing/spreading habit with flowers on top and all sides of the plant.

Suitable for tall container and hanging baskets.

Viking Explorer Red on Green: Vivid Red flower color on green foliage

Viking Explorer Rose on Green : Beautiful striking Rose flower color





Red on Green

Rose on Green

## **VIKING SERIES**

Good for both landscaping and large containers



## VIKING XL SERIES

Later flowering and have more vigorous habit in the pot and field compared to Viking. Extreme landscape power. Longer lasting as well



Red on Green



Rose on Green



Pink on Green



Red on Chocolate