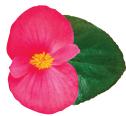

## VIKING EXPLORER SERIES

Unique trailing/spreading habit with flowers on top and all sides of the plant.

Suitable for tall container and hanging baskets.

Viking Explorer Red on Green: Vivid Red flower color on green foliage

Viking Explorer Rose on Green : Beautiful striking Rose flower color

Red on Green

Rose on Green