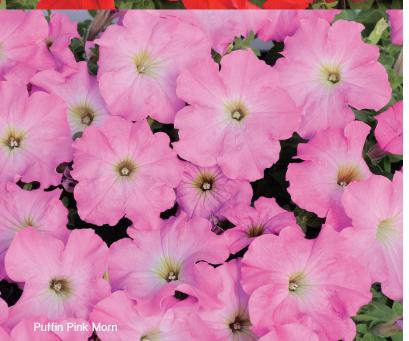

Puffin Purple : Bright and attractive Purple color
Puffin Rose : Eye-catching Rose flower color
Puffin Red : Eye-catching Red flower color
Puffin Pink Morn : Pretty Pink color with white center color
Puffin Mid Blue : Soft and attractive Mid blue flower color
Puffin Pink : Bright and attractive Pink color