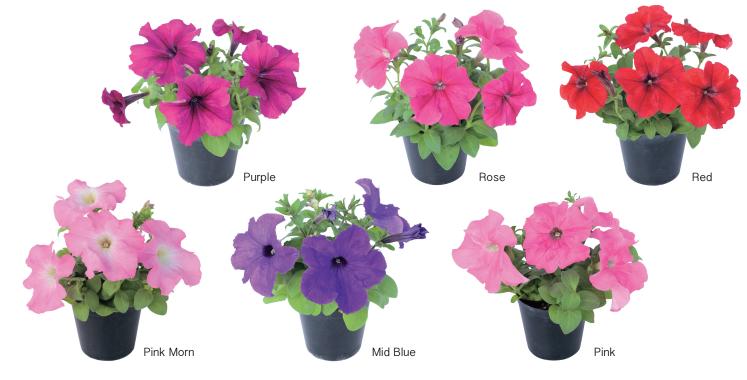

Puffin Purple : Bright and attractive Purple color
Puffin Rose : Eye-catching Rose flower color
Puffin Red : Eye-catching Red flower color
Puffin Pink Morn : Pretty Pink color with white center color
Puffin Mid Blue : Soft and attractive Mid blue flower color
Puffin Pink : Bright and attractive Pink color