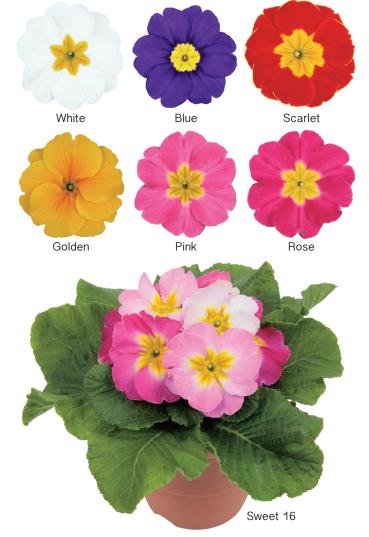

Also available in Mix

**Princessa Blue:** Mid to dark shades of blue

**Princessa Golden:** Bright to golden shades of yellow

**Princessa Pink:** Pretty pink color with a soft to rose shades

of pink

Princessa Rose: Beautiful rose color with a soft shades of

rose and pink

Princessa Scarlet: Very bright red and yellow shows

beautiful contrast

Princessa White: White with yellow center

Princessa Sweet 16: Starting with blush pink at first bloom

then maturing to pink and rose as they age

Princessa Mix: 7 colors Mix