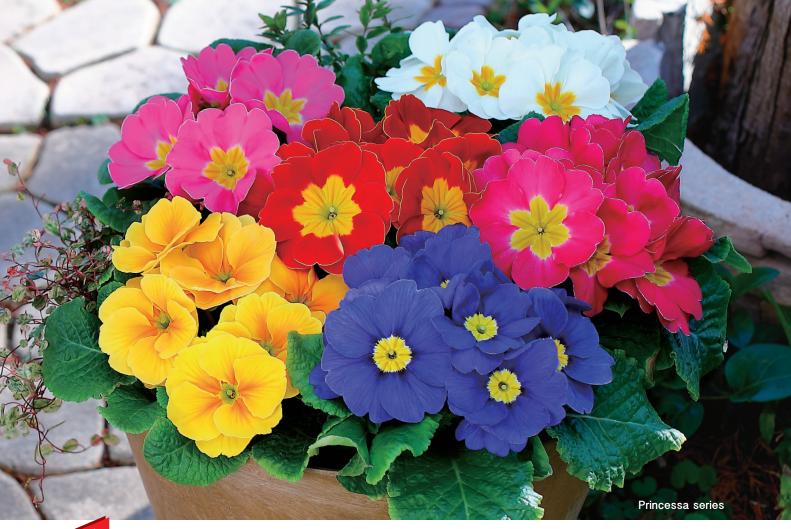

Also available in Mix

**Princessa Blue:** Mid to dark shades of blue

**Princessa Golden:** Bright to golden shades of yellow

**Princessa Pink:** Pretty pink color with a soft to rose shades

of pink

Princessa Rose: Beautiful rose color with a soft shades of

rose and pink

Princessa Scarlet: Very bright red and yellow shows

beautiful contrast

Princessa White: White with yellow center

Princessa Sweet 16: Starting with blush pink at first bloom

then maturing to pink and rose as they age

Princessa Mix: 7 colors Mix