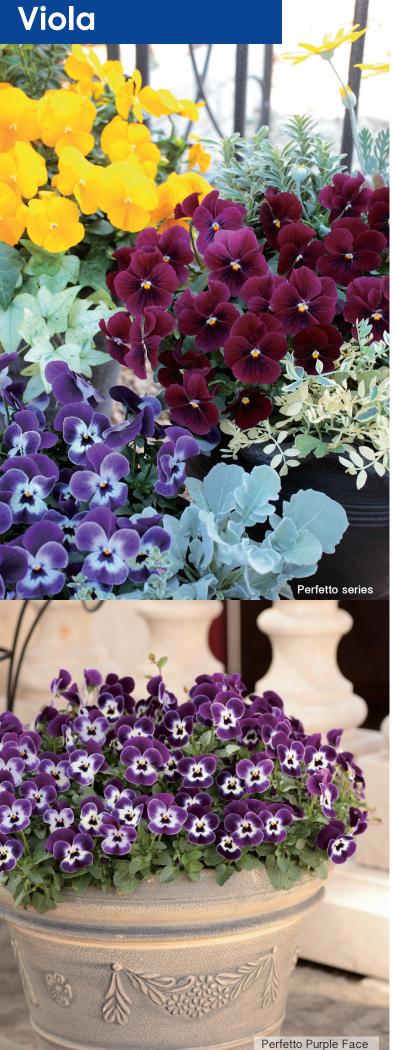

## Viola F1 Hybrid PERFETTO

#### Annual & Biennial

- Not too compact, not too stretching, better pot performance than existing Viola series
- Excellent series uniformity
- Available in broad range of blotch and clear colors
- Early and free flowering through fall to spring season
- Excellent garden performance with an abundance of up faced flowers during the winter season in mild climate regions

Perfetto Blue : Very attractive bright blue color

Perfetto Deep Marina : Attractive deeper marina color

- Perfetto Yellow Jump Up : Good contrast of purplish blue color and yellow petals
- Perfetto Blue Flash : Unique shading colors of yellow with blue picotee

Yellow w/Blotch

Lavender YTT

Lavender Picotee

- Excellent pot performance even if under the high temperature condition.
- The balanced plant covers pot soil naturally without stretching habit.
- Perform and flower especially well with series uniformity.