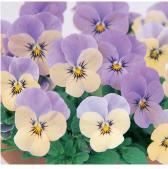

Yellow w/Blotch

Lavender YTT

Lavender Picotee

- Excellent pot performance even if under the high temperature condition.
- The balanced plant covers pot soil naturally without stretching habit.
- Perform and flower especially well with series uniformity.