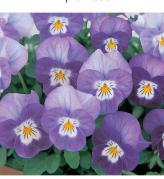

Yellow w/Blotch

Lavender YTT

Lavender Picotee

- Excellent pot performance even if under the high temperature condition.
- The balanced plant covers pot soil naturally without stretching habit.
- Perform and flower especially well with series uniformity.