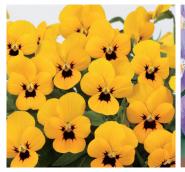

Yellow w/Blotch

Lavender YTT

Lavender Picotee

- Excellent pot performance even if under the high temperature condition.
- The balanced plant covers pot soil naturally without stretching habit.
- Perform and flower especially well with series uniformity.