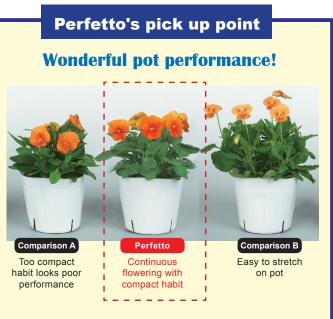

#### Annual & Biennial

- Not too compact, not too stretching, better pot performance than existing Viola series
- Excellent series uniformity
- Available in broad range of blotch and clear colors
- Early and free flowering through fall to spring season
- Excellent garden performance with an abundance of up faced flowers during the winter season in mild climate regions

Yellow w/Blotch

Lavender YTT

Lavender Picotee

- Excellent pot performance even if under the high temperature condition.
- The balanced plant covers pot soil naturally without stretching habit.
- Perform and flower especially well with series uniformity.