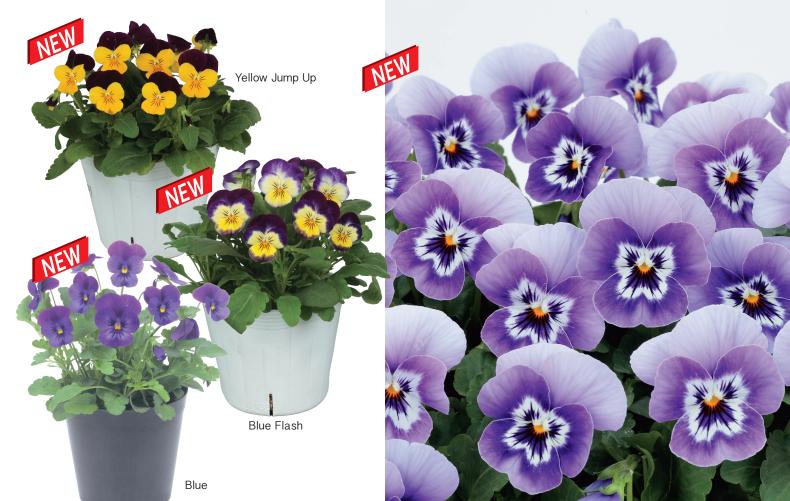

Perfetto Blue : Very attractive bright blue color

Perfetto Deep Marina : Attractive deeper marina color

- Perfetto Yellow Jump Up : Good contrast of purplish blue color and yellow petals
- Perfetto Blue Flash : Unique shading colors of yellow with blue picotee