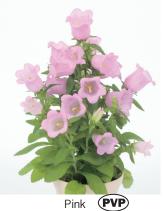

Campanula F1 Hybrid Dwarf

## APPEAL

(Campanula medium)

Seed Count 700 pellets / gr Germination 20 °C - 7-10 days light favored

Pellet

### **Annual**

- The Appeal series is pot type Campanula without the need for plant growth regulators treatment
- Annual flowering type, low temperature is not required for flower initiation
- Up face flowering
- Good basal branches
- Genetically compact but applying plant growth regulators two weeks after stopping long day treatment promotes a more compact plant
- Pelleted seed is offered for easy sowing

Deep Blue PVP

Campanula F1 Hybrid Tall