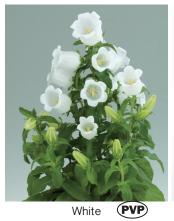

## **CHAMPION**

(Campanula medium)

Seed Count 700 pellets / gr Germination 20°C - 7-10 days light favored Pellet

## **Annual**

- The Champion series is a popular variety by the major cut flower growers and the market
- Annual flowering habit only requiring day length manipulation and moderate growing temperatures of 13°C
- As annual variety, Champion can be produced 6-12 months of the year, depending on the geographical location
- Suitable cut flower for arrangements or bouquets for holidays such as Valentine's Day and Mother's Day
- Pelleted seed is offered for easy sowing

Blue

White Imp.

Lavender Imp.