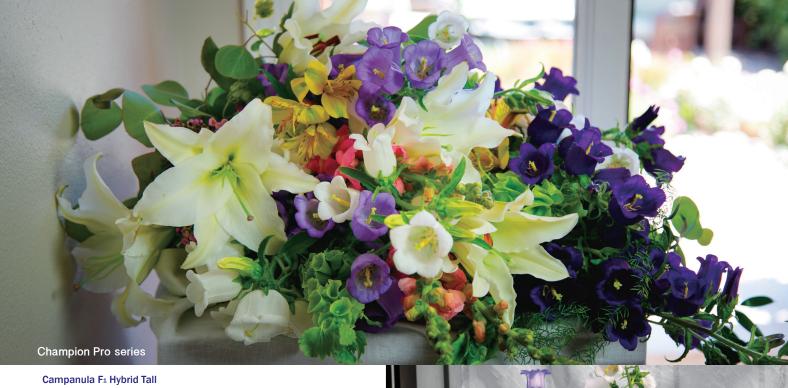

# **CHAMPION PRO**

(Campanula medium)

Seed Count 700 pellets / gr Germination 20 °C - 7-10 days light favored

Pellet

## **Annual**

- Smaller flower than Champion series but suitable for multi harvest stem production with pinching
- Annual flowering habit only requiring day length manipulation and moderate growing temperatures of 13°C
- As annual variety, Champion Pro series can be produced 6-12 months of the year, depending on the geographical location
- Pelleted seed is offered for easy sowing