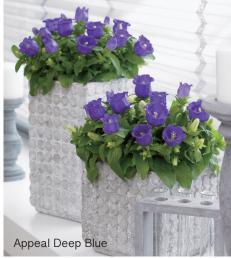

## APPEAL

(Campanula medium)

Seed Count 700 pellets / gr Germination 20 °C - 7-10 days light favored

Pellet

### **Annual**

- The Appeal series is pot type Campanula without the need for plant growth regulators treatment
- Annual flowering type, low temperature is not required for flower initiation
- Up face flowering
- Good basal branches
- Genetically compact but applying plant growth regulators two weeks after stopping long day treatment promotes a more compact plant
- Pelleted seed is offered for easy sowing

Deep Blue PVP

Campanula F1 Hybrid Tall