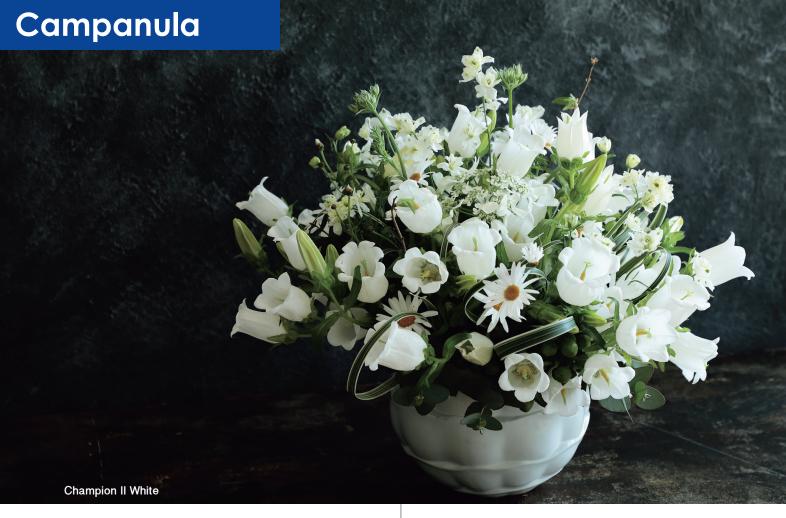

# **CHAMPION II**

(Campanula medium)

Seed Count 700 pellets / gr Germination 20°C - 7-10 days light favored

Pellet

## **Annual**

- New Champion II boasts superb uniformity and large flower size
- Up face flowering
- Great plug performance
- Uniform and shorter flowering window, less labor cost for harvesting for growers
- Uniform plant height with upward facing flowers making for better transportation

**Champion II White:** Easier to take more height than Champion White and other market varieties