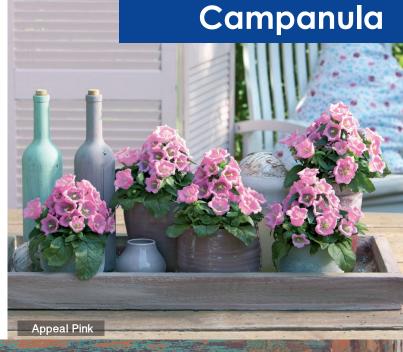

## APPEAL

(Campanula medium)

Seed Count 700 pellets / gr Germination 20 °C - 7-10 days light favored

Pellet

### **Annual**

- The Appeal series is pot type Campanula without the need for plant growth regulators treatment
- Annual flowering type, low temperature is not required for flower initiation
- Up face flowering
- Good basal branches
- Genetically compact but applying plant growth regulators two weeks after stopping long day treatment promotes a more compact plant
- Pelleted seed is offered for easy sowing