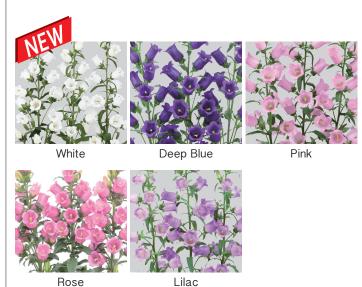

# **CHAMPION PRO**

(Campanula medium)

Seed Count 700 pellets / gr Germination 20 °C - 7-10 days light favored

Pellet

White

Lavender

Deep Blue

Pink

35

Champion Pro White