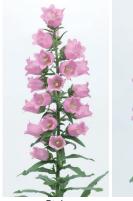

# **CHAMPION PRO**

(Campanula medium)

Seed Count 700 pellets / gr Germination 20 °C - 7-10 days light favored

Pellet

## **Annual**

- Smaller flower than Champion series but suitable for multi harvest stem production with pinching
- Annual flowering habit only requiring day length manipulation and moderate growing temperatures of 13°C
- As annual variety, Champion Pro series can be produced 6-12 months of the year, depending on the geographical location
- Pelleted seed is offered for easy sowing

White

Lavender

Deep Blue

Pink

35

Champion Pro White