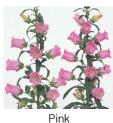

applying plant growth regulators two weeks after stopping long day treatment promotes a more compact plant
- Pelleted seed is offered for easy sowing













Deep Blue PVP



Campanula F1 Hybrid Tall

## **CHAMPION**

(Campanula medium)

Seed Count 700 pellets / gr Germination 20°C - 7-10 days light favored Pellet

## **Annual**

- The Champion series is a popular variety by the major cut flower growers and the market
- Annual flowering habit only requiring day length manipulation and moderate growing temperatures of 13°C
- As annual variety, Champion can be produced 6-12 months of the year, depending on the geographical location
- Suitable cut flower for arrangements or bouquets for holidays such as Valentine's Day and Mother's Day
- Pelleted seed is offered for easy sowing



Blue



White Imp.

Lavender Imp.

#### Campanula F1 Hybrid Tall

# **CHAMPION II**

(Campanula medium)

Seed Count 700 pellets / gr Germination 20°C - 7-10 days light favored

Pellet

## **Annual**

- New Champion II boasts superb uniformity and large flower size
- Up face flowering
- Great plug performance
- Uniform and shorter flowering window, less labor cost for harvesting for growers
- Uniform plant height with upward facing flowers making for better transportation

**Champion II White:** Easier to take more height than Champion White and other market varieties





# **CHAMPION PRO**

(Campanula medium)

Seed Count 700 pellets / gr Germination 20 °C - 7-10 days light favored

Pellet

## **Annual**

- Smaller flower than Champion series but suitable for multi harvest stem production with p