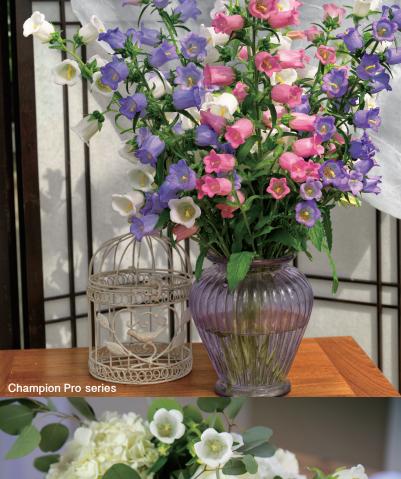

# **CHAMPION PRO**

(Campanula medium)

Seed Count 700 pellets / gr Germination 20 °C - 7-10 days light favored

Pellet

## **Annual**

- Smaller flower than Champion series but suitable for multi harvest stem production with pinching
- Annual flowering habit only requiring day length manipulation and moderate growing temperatures of 13°C
- As annual variety, Champion Pro series can be produced 6-12 months of the year, depending on the geographical location
- Pelleted seed is offered for easy sowing