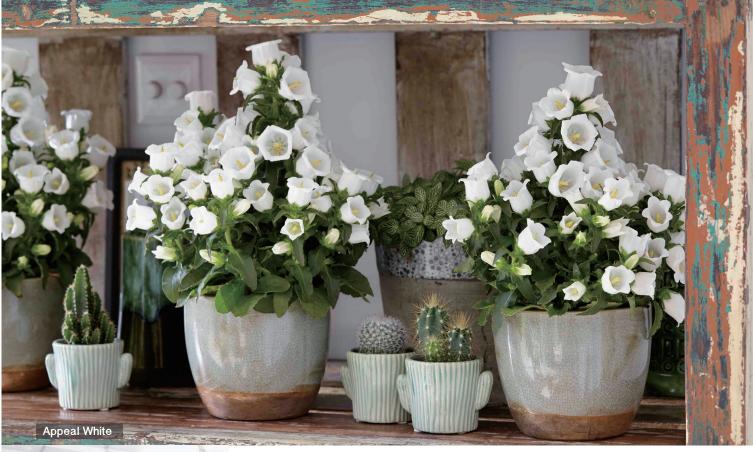

## APPEAL

(Campanula medium)

Seed Count 700 pellets / gr Germination 20 °C - 7-10 days light favored

Pellet

### **Annual**

- The Appeal series is pot type Campanula without the need for plant growth regulators treatment
- Annual flowering type, low temperature is not required for flower initiation
- Up face flowering
- Good basal branches
- Genetically compact but applying plant growth regulators two weeks after stopping long day treatment promotes a more compact plant
- Pelleted seed is offered for easy sowing