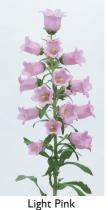

# **CHAMPION PRO**

(Campanula medium)

Seed Count 700 pellets / gr Germination 20 °C - 7-10 days light favored

Pellet

## **Annual**

- Smaller flower than Champion series but suitable for multi harvest stem production with pinching
- Annual flowering habit only requiring day length manipulation and moderate growing temperatures of 13°C
- As annual variety, Champion Pro series can be produced 6-12 months of the year, depending on the geographical location
- Pelleted seed is offered for easy sowing

White

Lavender

Deep Blue

Pink

35

Champion Pro White