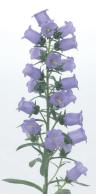

Blue

White Imp.

Lavender Imp.

#### Campanula F1 Hybrid Tall

# **CHAMPION II**

(Campanula medium)

Seed Count 700 pellets / gr Germination 20°C - 7-10 days light favored

Pellet

## **Annual**

- New Champion II boasts superb uniformity and large flower size
- Up face flowering
- Great plug performance
- Uniform and shorter flowering window, less labor cost for harvesting for growers
- Uniform plant height with upward facing flowers making for better transportation