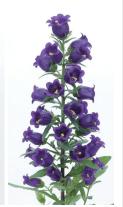

Blue

White Imp.

Lavender Imp.

#### Campanula F1 Hybrid Tall

# **CHAMPION II**

(Campanula medium)

Seed Count 700 pellets / gr Germination 20°C - 7-10 days light favored

Pellet

## **Annual**

- New Champion II boasts superb uniformity and large flower size
- Up face flowering
- Great plug performance
- Uniform and shorter flowering window, less labor cost for harvesting for growers
- Uniform plant height with upward facing flowers making for better transportation