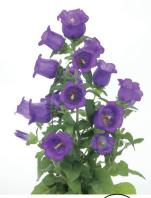

Deep Blue PVP

Campanula F1 Hybrid Tall

Campanula F1 Hybrid Dwarf

## APPEAL

(Campanula medium)

Seed Count 700 pellets / gr Germination 20 °C - 7-10 days light favored

Pellet

### **Annual**

- The Appeal series is pot type Campanula without the need for plant growth regulators treatment
- Annual flowering type, low temperature is not required for flower initiation
- Up face flowering
- Good basal branches
- Genetically compact but applying plant growth regulators two weeks after stopping long day treatment promotes a more compact plant
- Pelleted seed is offered for easy sowing