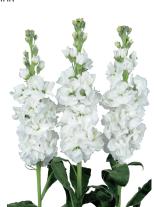

## **EARLY IRON**

(Matthiola incana)

Seed Count 500 seeds / gr Germination 20°C - 5 days cover lightly

Raw

#### **Annual & Biennial**

- Extra early flowering type
- 10-14 days earlier flowering than Iron series (depending on cultural conditions)
- Easy to get enough plant height
- More uniform flowering
- Approximately 55% double flowering ratio without seedling selection

Early Iron Rose Pink: Bright rose pink color with hard stem



Rose Pink



Deep Yellow



Pink





Marine

#### Stock Tall High Double Flowering

## **ARROW**

(Matthiola incana)

Seed Count 500 seeds / gr Germination 20°C - 5 days cover lightly

#### Raw

#### **Annual & Biennial**

- Approximately 90% double flowering plant ratio without seedling selection
- Slightly later flowering than Iron White but easier to get plant height



Arrow White

#### Stock Tall High Double Flowering

# **EARLY ARROW**

(Matthiola incana)

Seed Count 500 seeds / gr Germination 20°C - 5 days cover lightly

### Raw

#### **Annual & Biennial**

- Approximately 90% double flowering plant ratio without seedling selection
- Extra early flowering type
- Less flower abortion even under hot temperature conditions
- Similar flower petal quality as Arrow White



Early Arrow White