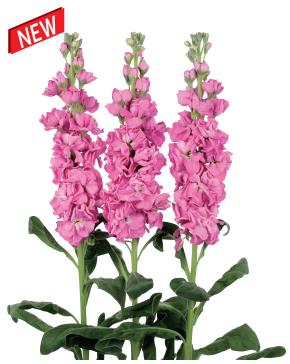

Early Iron Rose Pink: Bright rose pink color with hard stem

Rose Pink

Deep Yellow

Pink

Marine