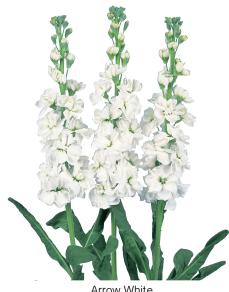

#### **Annual & Biennial**

- Approximately 90% double flowering plant ratio without seedling selection
- Slightly later flowering than Iron White but easier to get plant height

Arrow White