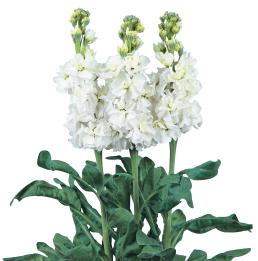

h hard stem



Rose Pink



Deep Yellow



Pink





Marine

#### Stock Tall High Double Flowering

## **ARROW**

(Matthiola incana)

Seed Count 500 seeds / gr Germination 20°C - 5 days cover lightly

#### Raw

#### **Annual & Biennial**

- Approximately 90% double flowering plant ratio without seedling selection
- Slightly later flowering than Iron White but easier to get plant height



Arrow White

#### Stock Tall High Double Flowering

# **EARLY ARROW**

(Matthiola incana)

Seed Count 500 seeds / gr Germination 20°C - 5 days cover lightly

### Raw

#### **Annual & Biennial**

- Approximately 90% double flowering plant ratio without seedling selection
- Extra early flowering type
- Less flower abortion even under hot temperature conditions
- Similar flower petal quality as Arrow White



Early Arrow White