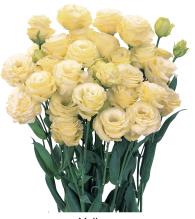

, it is easy to transport the flowers without Botrytis problems. Masses of rose like flowers and long vase life please consumers. Rosita is available in group 1,2,3 and 4 for maximum flexibility of programming.

- Group 1,2,3 and 4
- Middle size, rose shaped double flowers
- Excellent vase life with more usable buds
- Hard flower petals and top flowering reduce Botrytis during transportation







Pink Picotee

Rose Pink

**ROSITA** 

Pure White



**ROSITA 2** 



Pink Ver.2



Pure White







Sapphire



Blue Picotee



Hot Lips



Blue Flash





Lavender



Yellow Ver.2



Pink Flash Ver.2







Rosita 3 Blue Picotee

## **ROSITA 3**







Champagne Ver.2









Bright Pink



Pure White Ver.3



Pure White Ver.2





Bright Blue

Blue Imp.



Purple Rose



Red



Pink Imp.





Yellow



Jade







White

## **ROSITA 4**



Rose Pink Ver.2





Pure White

Pure White 611 •Excellent flower shape •Less problem of soil born disease



Yellow Ver.2



Green



Purple

Blue

## **ECHO SERIES**

The original! Echo was the world's first all double Lisianthus for cut flower production. With large flowers on strong stems, it is ideal for spring harvest.

- Group 1
- Flower stems are strong and easily support the large flowers
- The world's first 100% all double, large-flowered Lisianthus for cut flower production
- A top quality, popular double flowering series





Echo Pure White 335



Light Pink