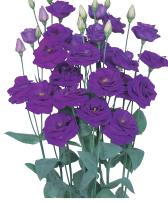

## **ROSITA 4**

Rose Pink Ver.2

Pure White

Pure White 611 •Excellent flower shape •Less problem of soil born disease

Yellow Ver.2

Green

Purple

Blue