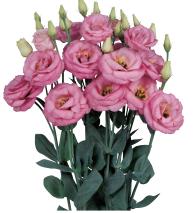

- Group 1,2,3 and 4
- Middle size, rose shaped double flowers
- Excellent vase life with more usable buds
- Hard flower petals and top flowering reduce Botrytis during transportation

Pink Picotee

Rose Pink