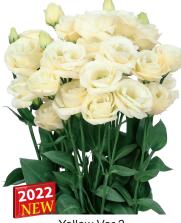

## **ROSITA 4**

Rose Pink Ver.2

Pure White

Pure White 611 •Excellent flower shape •Less problem of soil born disease

Yellow Ver.2

Green

Purple

Blue