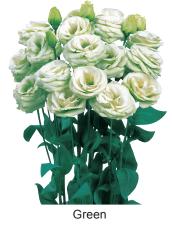

## **ROSITA 4**

Rose Pink Ver.2

Pure White

Pure White 611 •Excellent flower shape •Less problem of soil born disease

Yellow Ver.2

Green

Purple

Blue