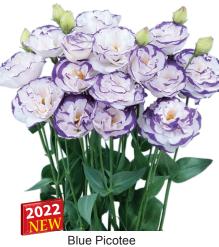

**ROSITA** 

Pure White

**ROSITA 2** 

Pink Ver.2

Pure White

Sapphire

Blue Picotee

Hot Lips

Blue Flash

Lavender

Yellow Ver.2

Pink Flash Ver.2

Rosita 3 Blue Picotee