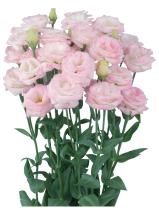

- Group 1,2,3 and 4
- Middle size, rose shaped double flowers
- Excellent vase life with more usable buds
- Hard flower petals and top flowering reduce Botrytis during transportation

Pink Picotee

Rose Pink