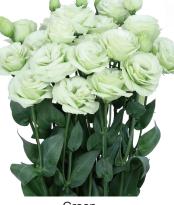

Red

Pink Imp.

Yellow

Jade

White

## **ROSITA 4**

Rose Pink Ver.2

Pure White

Pure White 611 •Excellent flower shape •Less problem of soil born disease

Yellow Ver.2

Green

Purple

Blue