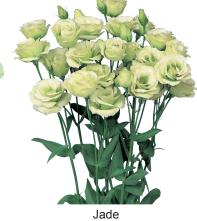

Rosita 3 Bright Blue

## **ROSITA SERIES**

The rose without thorns! Rosita is the standard in double flowered Lisianthus. With hard flower petals and strong stems, it is easy to transport the flowers without Botrytis problems. Masses of rose like flowers and long vase life please consumers. Rosita is available in group 1,2,3 and 4 for maximum flexibility of programming.

- Group 1,2,3 and 4
- Middle size, rose shaped double flowers
- Excellent vase life with more usable buds
- Hard flower petals and top flowering reduce Botrytis during transportation







Pink Picotee

Rose Pink

**ROSITA** 

Pure White



**ROSITA 2** 



Pink Ver.2



Pure White







Sapphire



Blue Picotee



Hot Lips



Blue Flash





Lavender



Yellow Ver.2



Pink Flash Ver.2







Rosita 3 Blue Picotee

## **ROSITA 3**







Champagne Ver.2









Bright Pink



Pure White Ver.3



Pure White Ver.2





Bright Blue

Blue Imp.



Purple Rose



Red



Pink Imp.





Yellow



Jade







White

## **ROSITA 4**



Rose Pink Ver.2





Pure White

Pure White 611 •Excellent flower shape •Less problem of soil born disease



Yellow Ver.2



Green



Purple

Blue

## **ECHO SERIES**

The original! Echo was the world's first all double Lisianthus for cut flower production. With large flowers on strong stems, it is ideal for spring harvest.

- Group 1
- Flower stems are strong and easily support the large flowers
- The world's first 100% all double, large-flowe