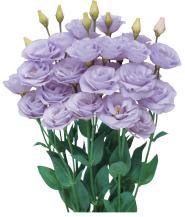

Rosita 3 Bright Blue

## **ROSITA SERIES**

The rose without thorns! Rosita is the standard in double flowered Lisianthus. With hard flower petals and strong stems, it is easy to transport the flowers without Botrytis problems. Masses of rose like flowers and long vase life please consumers. Rosita is available in group 1,2,3 and 4 for maximum flexibility of programming.

- Group 1,2,3 and 4
- Middle size, rose shaped double flowers
- Excellent vase life with more usable buds
- Hard flower petals and top flowering reduce Botrytis during transportation







Pink Picotee

Rose Pink

**ROSITA** 

Pure White



**ROSITA 2** 



Pink Ver.2



Pure White







Sapphire



Blue Picotee



Hot Lips



Blue Flash





Lavender



Yellow Ver.2



Pink Flash Ver.2







Rosita 3 Blue Picotee

## **ROSITA 3**







Champagne Ver.2









Bright Pink



Pure White Ver.3



Pure White Ver.2





Bright Blue

Blue Imp.



Purple Rose



Red



Pink Imp.





Yellow



Jade







White

## **ROSITA 4**



Rose Pink Ver.2





Pure White

Pure White 611 •Excellent flower shape •Less problem of soil born disease



Yellow Ver.2



Green



Purple

Blue

## **ECHO SERIES**

The original! Echo was the world's first all double Lisianthus for cut flower production. With large flowers on strong stems, it is ideal for spring harvest.

- Group 1
- Flower stems are strong and easily support the large flowers
- The world's first 100% all double, large-flowered Lisianthus for cut flower production
- A top quality,