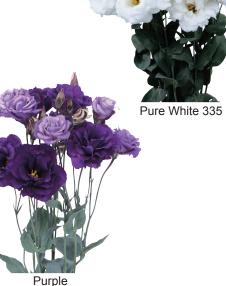

## **ECHO SERIES**

The original! Echo was the world's first all double Lisianthus for cut flower production. With large flowers on strong stems, it is ideal for spring harvest.

- Group 1
- Flower stems are strong and easily support the large flowers
- The world's first 100% all double, large-flowered Lisianthus for cut flower production
- A top quality, popular double flowering series

Echo Pure White 335

Light Pink