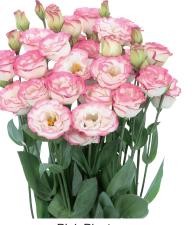

- Group 1,2,3 and 4
- Middle size, rose shaped double flowers
- Excellent vase life with more usable buds
- Hard flower petals and top flowering reduce Botrytis during transportation

Pink Picotee

Rose Pink