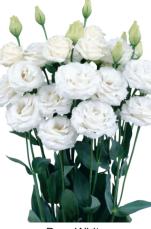

Rosita 3 Bright Blue

## **ROSITA SERIES**

The rose without thorns! Rosita is the standard in double flowered Lisianthus. With hard flower petals and strong stems, it is easy to transport the flowers without Botrytis problems. Masses of rose like flowers and long vase life please consumers. Rosita is available in group 1,2,3 and 4 for maximum flexibility of programming.

- Group 1,2,3 and 4
- Middle size, rose shaped double flowers
- Excellent vase life with more usable buds
- Hard flower petals and top flowering reduce Botrytis during transportation







Pink Picotee

Rose Pink

**ROSITA** 

Pure White



**ROSITA 2** 



Pink Ver.2



Pure White







Sapphire



Blue Picotee



Hot Lips



Blue Flash





Lavender



Yellow Ver.2



Pink Flash Ver.2







Rosita 3 Blue Picotee

## **ROSITA 3**







Champagne Ver.2









Bright Pink



Pure White Ver.3



Pure White Ver.2





Bright Blue

Blue Imp.



Purple Rose



Red



Pink Imp.





Yellow



Jade







White

## **ROSITA 4**



Rose Pink Ver.2





Pure White

Pure White 611 •Excellent flower shape •Less problem of soil born disease



Yellow Ver.2



Green



Purple

Blue

## **ECHO SERIES**

The original! Echo was the world's first all double Lisianthus for cut flower production. With large flowers on strong stems, it is ideal for spring harvest.

- Group 1
- Flower stems are strong and easily support the large flowers
- The world's first 100% all dou