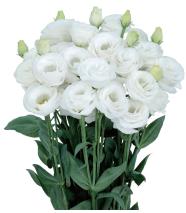

**ROSITA** 

Pure White

**ROSITA 2** 

Pink Ver.2

Pure White

Sapphire

Blue Picotee

Hot Lips

## **ROSITA 4**

Rose Pink Ver.2

Pure White

Pure White 611 •Excellent flower shape •Less problem of soil born disease

Yellow Ver.2

Green

Purple

Blue